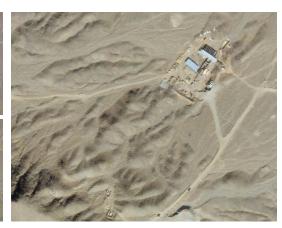

SkySat December 1, 2020 (right)
High-resolution imagery confirms new construction area left of Natanz.