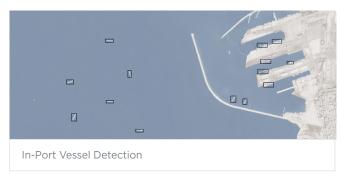

# **OBJECT DETECTION**

Observe patterns of life, monitor for abnormalities, and inform activity-based assessments.