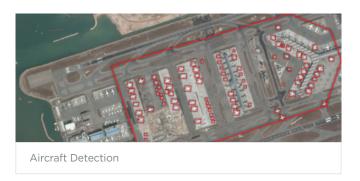

# **OBJECT DETECTION**

Observe patterns of life, monitor for abnormalities, and inform activity-based assessments.